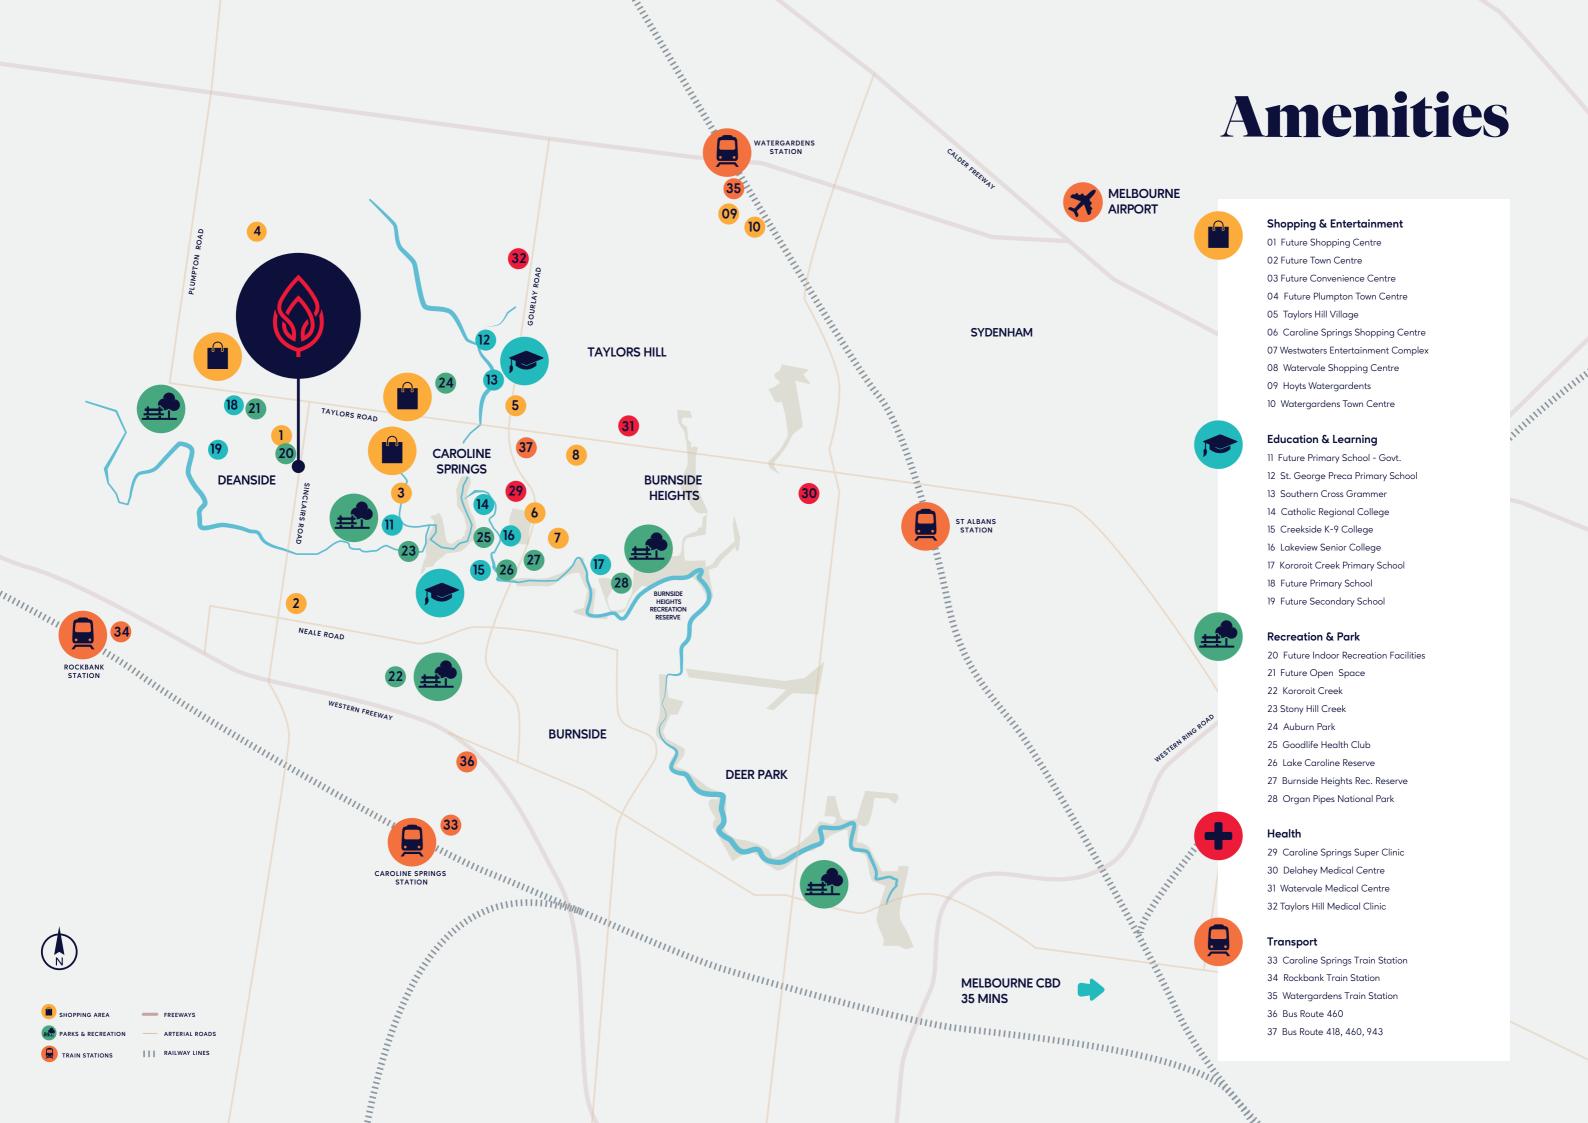

#### **Education**

The area offers a host of education options for students of all ages. With plenty of options for early learning, primary and high schools, the region is known as the school district of Victoria, which means access to best of education within minutes from your home.

#### Transport

Located just 35 Mins from Melbourne CBD, The Sinclair Heights is conveniently located only 3 Mins from Western Freeway & 7 Mins to Caroline Springs Train Station making it well connected with your work life.

#### **Restaurants and Cafes**

Within minutes from CS Square and Watergarden shopping centre, The Sinclair Heights has a lot to offer when it comes to eating out. From cafes to excellent restaurants providing multi-cuisine eating options.

#### **Parks and Recreation**

It's easy to get involved and enjoy the green surrounding keeping you fresh and fit. With plenty of parks, natural reserves and lot of new parks coming up, The Sinclair Heights is perfect for your morning run or just the time out with family from today's busy life.

### Shopping

Location makes The Sinclair Heights unique. Offering plenty of shopping options, whether it's your day to day shopping or your shopping with loved ones all within 10 Mins drive. With the future Town Centre, Future Plumpton Town Centre & Convenience Centre coming, The Sinclair Heights is the place to be.