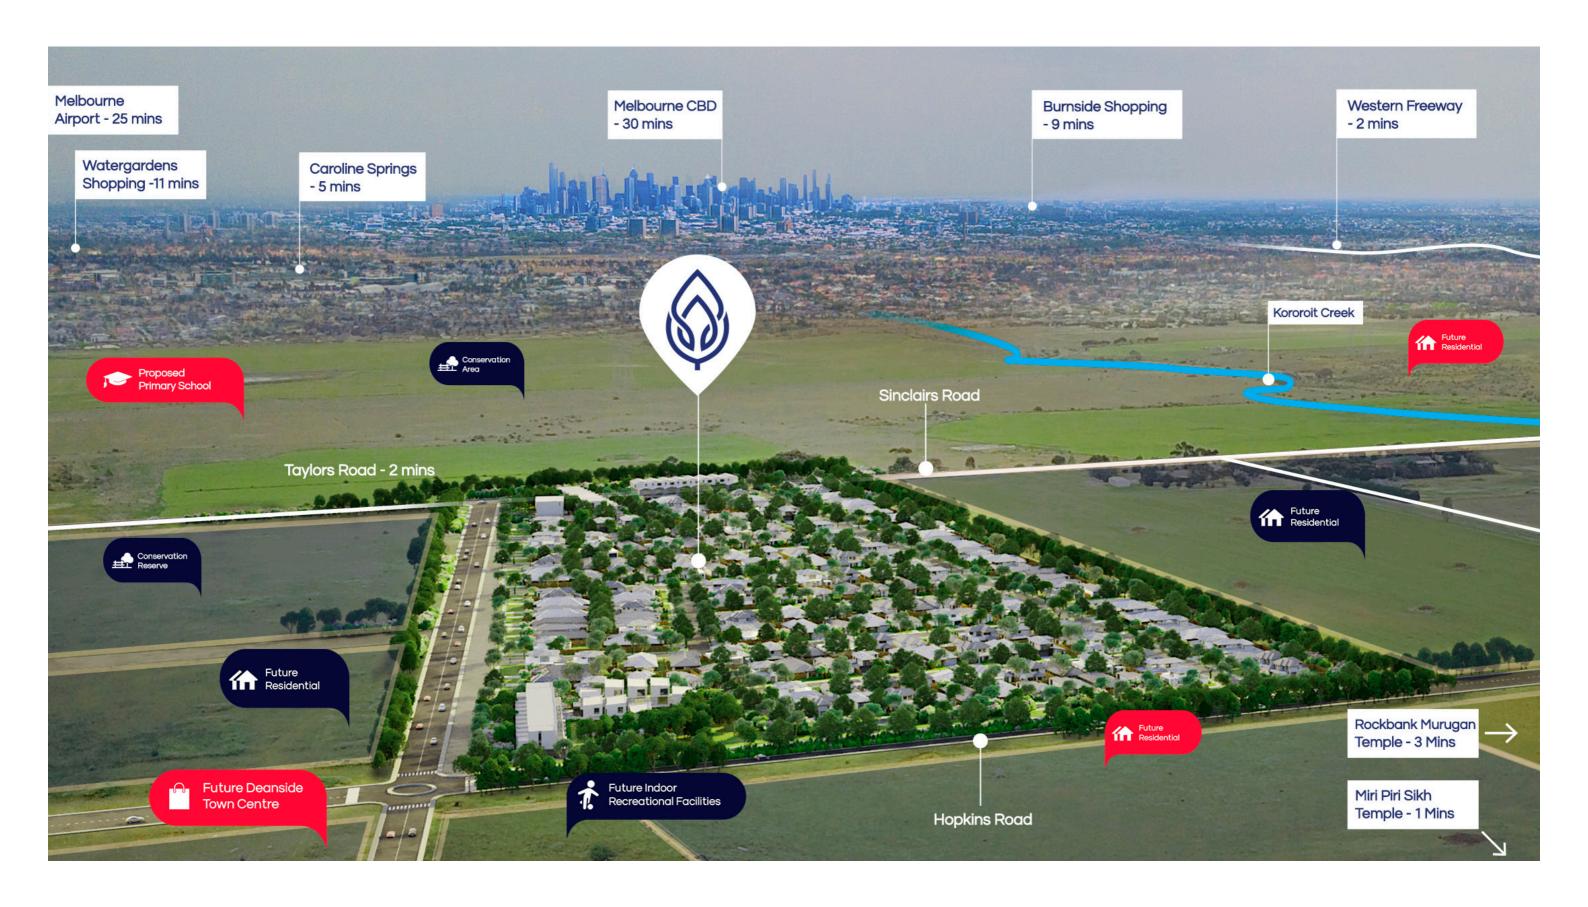

### Our Neighbourhood

### Masterplan Future Deanside Town Centre Future Residential Conservation Reserve Future Indoor Recreation Facilities Normanby Boulevard Hopkins Road Future Residential Conservation Reserve Future Residential