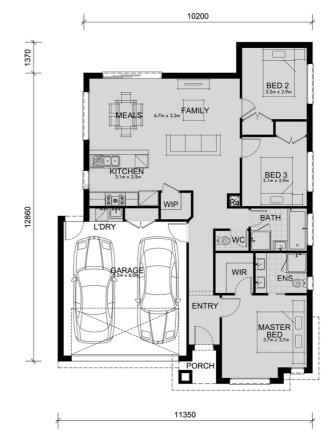

## Sinclair Heights Deanside

Talbot 160

\$449,500

3

2

2

Lot 320 Sinclair Heights Estate Deanside **Land size**: 263 sqm