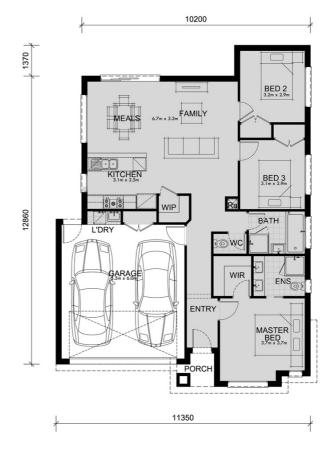

## Sinclair Heights Deanside

Talbot 160

\$450,000

3

2 =

2

Lot 319 Sinclair Heights Estate Deanside **Land size**: 263 sqm