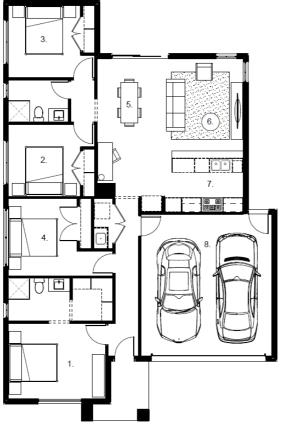

# Home & Land Package

# 

# **STAMFORD 168**

LOT 329 (263 m2)

GIBBS STREET SINCLAIR HEIGHTS ESTATE



# FIRST HOME BUYER'S PRICE **\$485,000\***

escape

by **ARDEN** 

- Site costs and connections
- Council and developer requirements
- 20mm Caesarstone benchtops to kitchen
- 2590mm high ceilings to ground floor
- Floor coverings throughout
- 900mm Haier stainless steel oven, cooktop and rangehood
- Haier stainless steel dishwasher
- Haier washing machine and dryer
- Haier stainless steel fridge freezer
- Pheonix chrome or matt black tapware
- Flyscreens and window locks to openable windows
- Brivis ducted heating
- Colorbond panel lift garage doors with remote control

# CONTACT

Alison Peck Mobile: 0417 310 520

### ardenhomes.com.au

Pricing based on Developer supplied engineering plans and plan of subdivision and Arden Homes standard floor plan with pre-determined façade and preferre