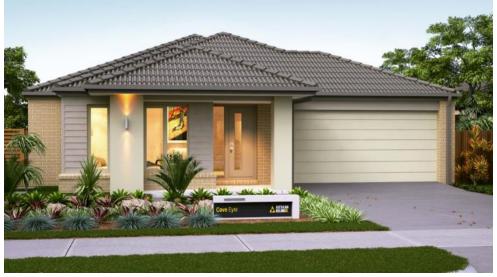

COVE

## **OLINDA 20**

LOT 325 SINCLAIR HEIGHTS **ROCKBANK** 

2

2 **20.14** sq 187.06 m<sup>2</sup> Price Package From

\$541,350

## From Price Package Includes:

- Provisional site costs
- Stylish laminate flooring to entry, kitchen, family and dining^
- Stainless steel oven
- Stainless steel glass canopy range hood
- Stainless steel cooktop
- Stylish facade as shown
- Shoppers access door
- Council and developer guidelines
- BAL 12.5 requirements
- Driveway
- NBN
- 20 Downlights