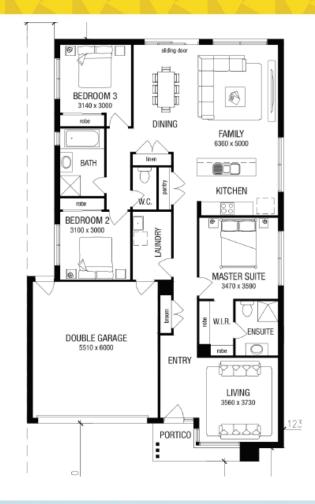

## **OLINDA 20**

LOT 325 SINCLAIR HEIGHTS **ROCKBANK** 

2

2 **20.14** sq 187.06 m<sup>2</sup> Price Package From

\$541,350

Floor plan and standard specification shown. Floor plan may not reflect developer guidelines

Package price excludes external lighting, telephone service, customer account opening fees, stamp duty on land, legal fees and conveyancing costs including titles and property report. ^Carpet and timber laminate Category 1 selection from ABC's set of colour scheme selections. Australian Building Company reserves the right to alter the images or descriptions without notice. See australianbuildingcompany.com.au for full details of standard inclusions and/or terms and conditions. All home & land packages are subject to developer approval. Land prices and availability are subject to change without notice. Newfield Real Estate Pty Ltd (ACN 159 312 722), Licence number 028051L.