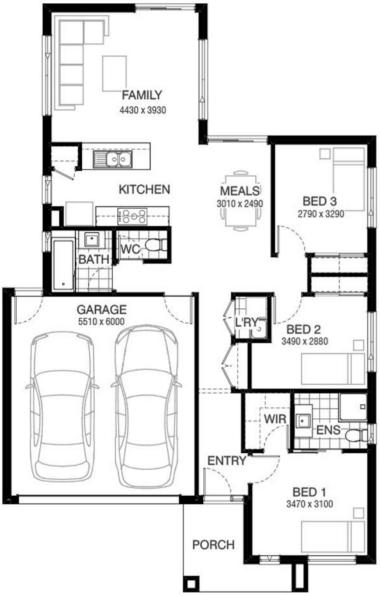

## Somers 150 ARKLEY FACADE Lot 315 Curtin Drive , Plumpton (Sinclair Heights)

- Site Cost Allowance Including Rock Assurance
- Council and Developer Requirements
- 12 Month Price Freeze With Option To Extend
- Quality Assured With Our 30-Year Structural Guarantee and 15-Month Maintenance Pledge
- Multiple Floorplans and Facade Options Available
- Style Your Home With Expert Interior
  Designers At Our Edge Selection Studio