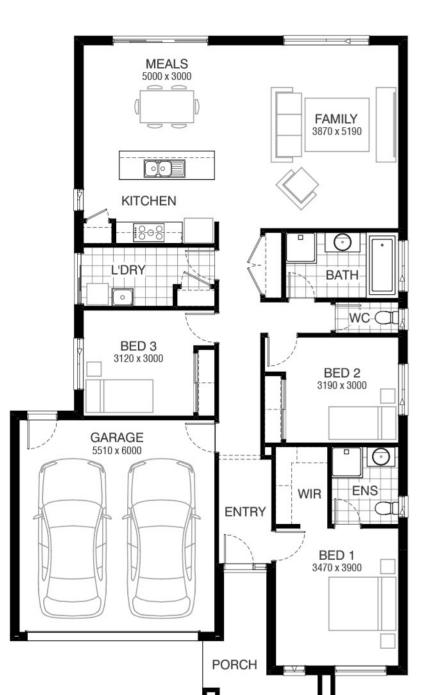

## Isaac 179 DRYSDALE FACADE Lot 313 Curtin Drive , Plumpton (Sinclair Heights)

- Site Costs Including Rock Assurance
- Council and Developer Requirements
- 12 Month Price Freeze With Option To Extend
- Quality Assured With Our 30-Year Structural Guarantee and 15-Month Maintenance Pledge
- Multiple Floorplans and Facade Options Available
- Style Your Home With Expert Interior
   Designers At Our Edge Selection Studio