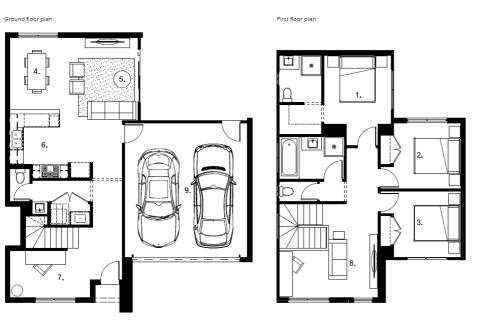

## REGENT 185 LOT 308 (313 m2) ISAACS STREET SINCLAIR HEIGHTS ESTATE PLUMPTON

FIRST HOME BUYER'S PRICE

\$581,000\*

- Site costs and connections
- Council and developer requirements
- 20mm Caesarstone benchtops to kitchen
- 2590mm high ceilings to ground floor
- Floor coverings throughout
- 900mm Haier stainless steel oven, cooktop and rangehood
- Haier stainless steel dishwasher
- Haier washing machine and dryer
- Haier stainless steel fridge freezer
- Pheonix chrome or matt black tapware
- Flyscreens and window locks to openable windows
- Brivis ducted heating
- Colorbond panel lift garage doors with remote control