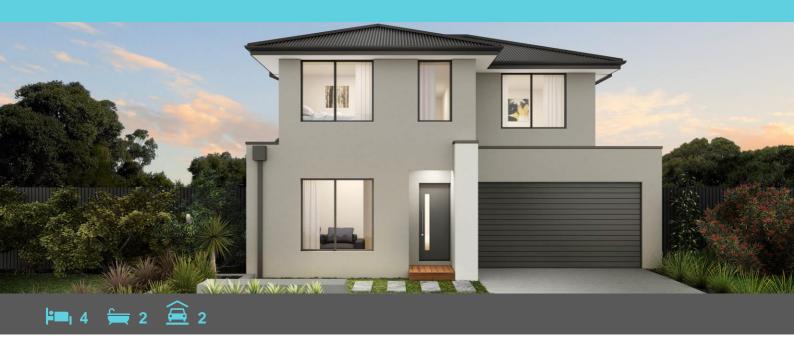

## REGENT 185 LOT 308 (313 m2) ISAACS STREET SINCLAIR HEIGHTS ESTATE PLUMPTON

FIRST HOME BUYER'S PRICE

\$581,000\*

- Site costs and connections
- Council and developer requirements
- 20mm Caesarstone benchtops to kitchen
- 2590mm high ceilings to ground floor
- Floor coverings throughout
- 900mm Haier stainless steel oven, cooktop and rangehood
- Haier stainless steel dishwasher
- Haier washing machine and dryer
- Haier stainless steel fridge freezer
- Pheonix chrome or matt black tapware
- Flyscreens and window locks to openable windows
- Brivis ducted heating
- Colorbond panel lift garage doors with remote control