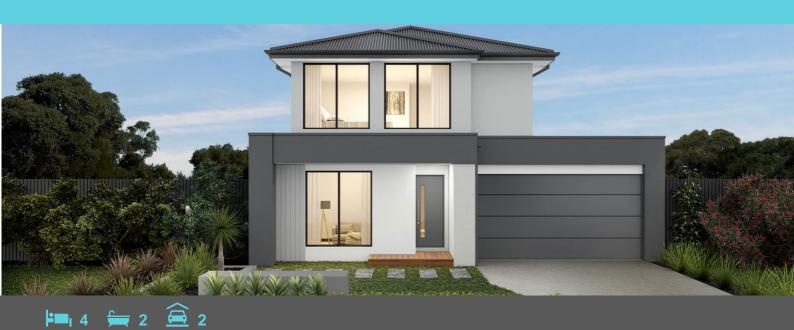

# **REGENT 185 LOT 216 (294 m2)**CURTAIN DRIVE, THE SINCLAIR HEIGHTS ESTATE, PLUMPTON

#### FIRST HOME BUYER'S PRICE

\$584,000\*

- Arden's double FHOG deal (\$10K government grant \$10K Arden grant\*)
- Fixed site costs
- All estate requirements included
- 20mm stone benchtop to kitchen
- Haier appliance package including refrigerator/freezer, dishwasher, washing machine, dryer, oven, cooktop and rangehood.
- Floor coverings
- 2590mm ceiling height to ground floor and 2440mm to first floor
- Premium Escape range inclusions
- Colourbond roof, fascia gutters and downpipes
- · Light-filled Interiors