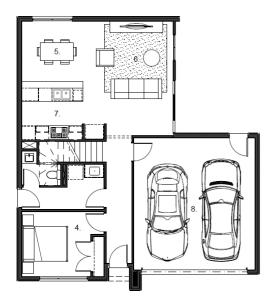

# **REGENT 185 LOT 216 (294 m2)**CURTAIN DRIVE, THE SINCLAIR HEIGHTS ESTATE, PLUMPTON

#### FIRST HOME BUYER'S PRICE

\$584,000\*

- Arden's double FHOG deal (\$10K government grant \$10K Arden grant\*)
- Fixed site costs
- All estate requirements included
- 20mm stone benchtop to kitchen
- Haier appliance package including refrigerator/freezer, dishwasher, washing machine, dryer, oven, cooktop and rangehood.
- Floor coverings
- 2590mm ceiling height to ground floor and 2440mm to first floor
- Premium Escape range inclusions
- Colourbond roof, fascia gutters and downpipes
- · Light-filled Interiors