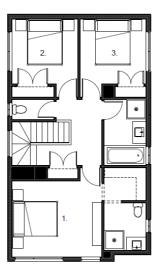

# **REGENT 185 LOT 216 (294 m2)**CURTAIN DRIVE, THE SINCLAIR HEIGHTS ESTATE, PLUMPTON

#### FIRST HOME BUYER'S PRICE

\$584,000\*

- Arden's double FHOG deal (\$10K government grant \$10K Arden grant\*)
- Fixed site costs
- All estate requirements included
- 20mm stone benchtop to kitchen
- Haier appliance package including refrigerator/freezer, dishwasher, washing machine, dryer, oven, cooktop and rangehood.
- Floor coverings
- 2590mm ceiling height to ground floor and 2440mm to first floor
- Premium Escape range inclusions
- Colourbond roof, fascia gutters and downpipes
- · Light-filled Interiors