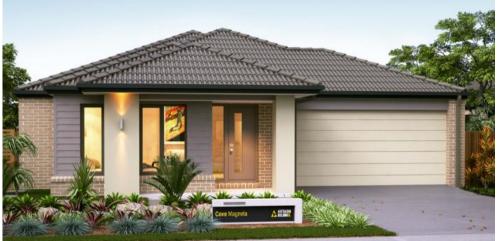

COVE

LLOYD 23

LOT 324 SINCLAIR HEIGHTS ROCKBANK

4

2

**22.59** sq **209.89** m<sup>2</sup> Price Package From

\$550,250

## From Price Package Includes:

- · Provisional site costs
- Stylish laminate flooring to entry, kitchen, family and dining^
- Stainless steel oven
- Stainless steel glass canopy range hood
- · Stainless steel cooktop
- Stylish facade as shown
- Shoppers access door
- · Council and developer guidelines
- BAL 12.5 requirements
- Driveway
- NBN
- 20 Downlights