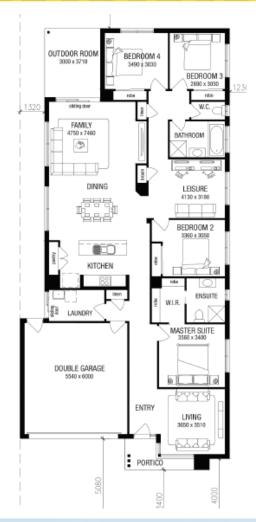

COVE

LLOYD 23

LOT 324 SINCLAIR HEIGHTS ROCKBANK

4

2

**22.59** sq **209.89** m<sup>2</sup> Price Package From

\$550,250

Floor plan and standard specification shown. Floor plan may not reflect developer guidelines

Package price excludes external lighting, telephone service, customer account opening fees, stamp duty on land, legal fees and conveyancing costs including titles and property report. \*\*NCarpet and timber laminate Category 1 selection from ABC's set of colour scheme selections. Australian Building Company reserves the right to alter the images or descriptions without notice. See australianbuildingcompany.com.au for full details of standard inclusions and/or terms and conditions. All home & land packages are subject to developer approval. Land prices and availability are subject to change without notice. Newfield Real Estate Pty Ltd (ACN 159 312 722), Licence number 028051L. Package Printed