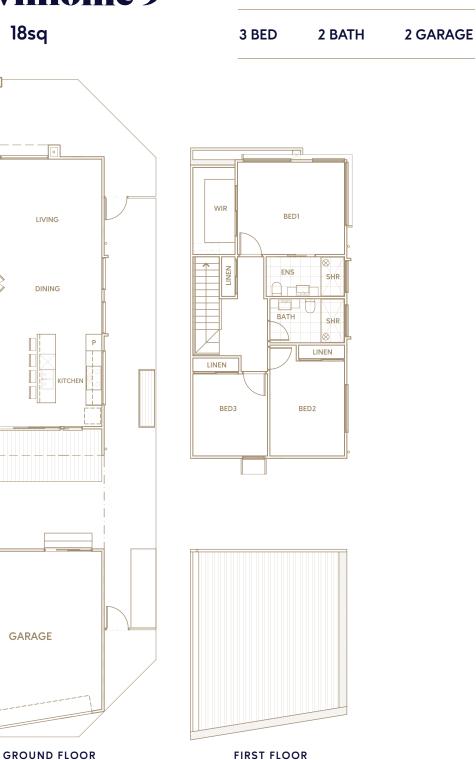

**Townhome 9** 

167m<sup>2</sup> 18sq

CPD

•

L'DR

STUDY

1300 001 472 | sinclair@4qb.com.au sinclairheights.com.au/anza-townhomes

This plan and areas shown must be carefully reviewed together with the specifications within the contract of sale prior to sale. All areas are provided in accordance with the Method of Measurement for Residential Property provided by the Property Council of Australia. The plans and layout of the property as constructed may change to comply with the requirements of relevant authorities and/or Sekhon Associates Pty Ltd ACN 164 991 299. Prospective purchasers are advised to make whatever investigations they deem necessary. Refer to the contract of sale for all details in relation to the property. © Sekhon Associates Pty Ltd 2020. Printed August 2020.