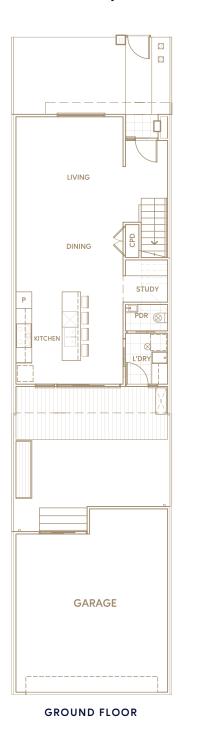

## **Townhome 3**

167m<sup>2</sup> 18sq

3 BED

2 BATH

2 GARAGE

1300 001 472 | sinclair@4qb.com.au sinclairheights.com.au/anza-townhomes

This plan and areas shown must be carefully reviewed together with the specifications within the contract of sale prior to sale. All areas are provided in accordance with the Method of Measurement for Residential Property provided by the Property Council of Australia. The plans and layout of the property as constructed may change to comply with the requirements of relevant authorities and/or Sekhon Associates Pty Ltd ACN 164 991 299. Prospective purchasers are advised to make whatever investigations they deem necessary. Refer to the contract of sale for all details in relation to the property. © Sekhon Associates Pty Ltd 2020. Printed August 2020.