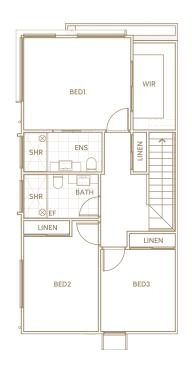

## **Townhome 1**

167m<sup>2</sup> 18sq

FIRST FLOOR

1300 001 472 | sinclair@4qb.com.au sinclairheights.com.au/anza-townhomes

This plan and areas shown must be carefully reviewed together with the specifications within the contract of sale prior to sale. All areas are provided in accordance with the Method of Measurement for Residential Property provided by the Property Council of Australia. The plans and layout of the property as constructed may change to comply with the requirements of relevant authorities and/or Sekhon Associates Pty Ltd ACN 164 991 299. Prospective purchasers are advised to make whatever investigations they deem necessary. Refer to the contract of sale for all details in relation to the property. © Sekhon Associates Pty Ltd 2020. Printed August 2020.